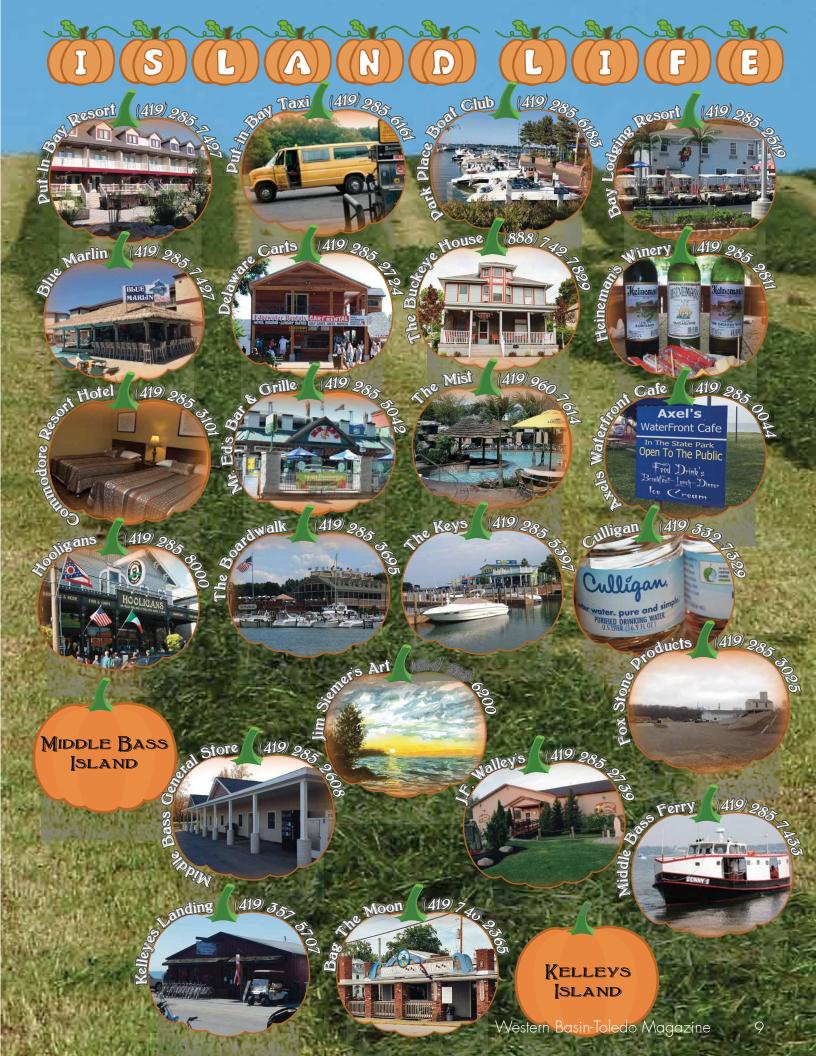

- P. 1 COVER: Wayne Homes
- P. 2 TABLE OF CONTENTS: Mann Technologies, Mathews Ford, OE Meyer Co.
- P. 3 FROM THE COACH'S DESK: Lake Erie West Map
- P. 4 LA CHALUPA MEXICAN RESTAURANT, EL CAMINO REAL, EL CAMINO SKY: Burkett Restaurant Equipment & Supplies, Huntington Bank, Sofo Foods, Vas-Ko Co. Inc.
  - T. DAVIS CONTRACTORS, LLC: Accel Fire Systems Inc., Competitive Hauling Inc., Overhead Door, Royalty Mooney & Moses
- P. 5 MAGEE EAST FAMILY: Luc Ice, Beck Suppliers, Inc., The Maple City Company, Lake Erie BBQ LLC, Magee East, Robert Thomas Builders, "We Buy Houses", Family Farm & Home, He Said She Said.
- P. 6 GENOABANK: Art Van Furniture, Eggleston Meinert & Pavely Funeral Homes, The Delventhal Company, Re/Max Preferred Associates, Miller's Market, Buckeye Title
- P. 7 OTTAWA COUNTY: Lake Erie Real Estate, Blackberry Corner Tavern/Ever-Greens/Lake Erie Tree Service, Lake-View Living, Christi's Just For Ewe, Camp Runinmuck, Ferguson's Gallery & Studio
- P. 8 GENOA: Rayz Cafe, Rayz on the Bay, Genoa Mini Mart, Genoa Custom Interiors, McDonald's, Art Van Furniture, Robinson-Walker Funeral Home & Crematory
- P. 9 ISLAND LIFE: <u>Putin-Bay</u>: Put-in-Bay Resort & Conference Center, Put-in-Bay Taxi, Park Place Boat Club, Bay Lodging Resort, Blue Marlin, Delaware Carts, The Buckeye House, Heineman's Winery, Commodore Resort Hotel, Mr. Ed's Bar & Grille, The Mist, Axel's Waterfront Cafe, Hooligans, The Boardwalk, The Keys, Culligan, Fox Stone Products Inc.; <u>Middle Bass Island</u>: Middle Bass General Store, J.F. Walleyes, Jim Siemer's Art, Middle Bass Ferry; <u>Kelleys Island</u>: Kelleys Landing, Bag The Moon
- P. 10 LUCAS COUNTY: Harrison Floors, Thompson's Land and Sea Shoppe, Joe's Pizza & Kitchen, Brad Sutphin, Gladieux Home Center, Tri County Tire, Inc.
- P. 11 HOLY TOLEDO 1: Georgio's International Cafe by Melissa Barber-Bilby Lathrop, A.A. Boos & Sons Inc., Romanoff Electric Co., LLC
- P. 12 & 13 DOWNTOWN TOLEDO: International Brotherhood of Teamsters #20, Mechanical Contractors Association of Northwest Ohio, 20 North Gallery, Georgio's Cafe International, Skyworks